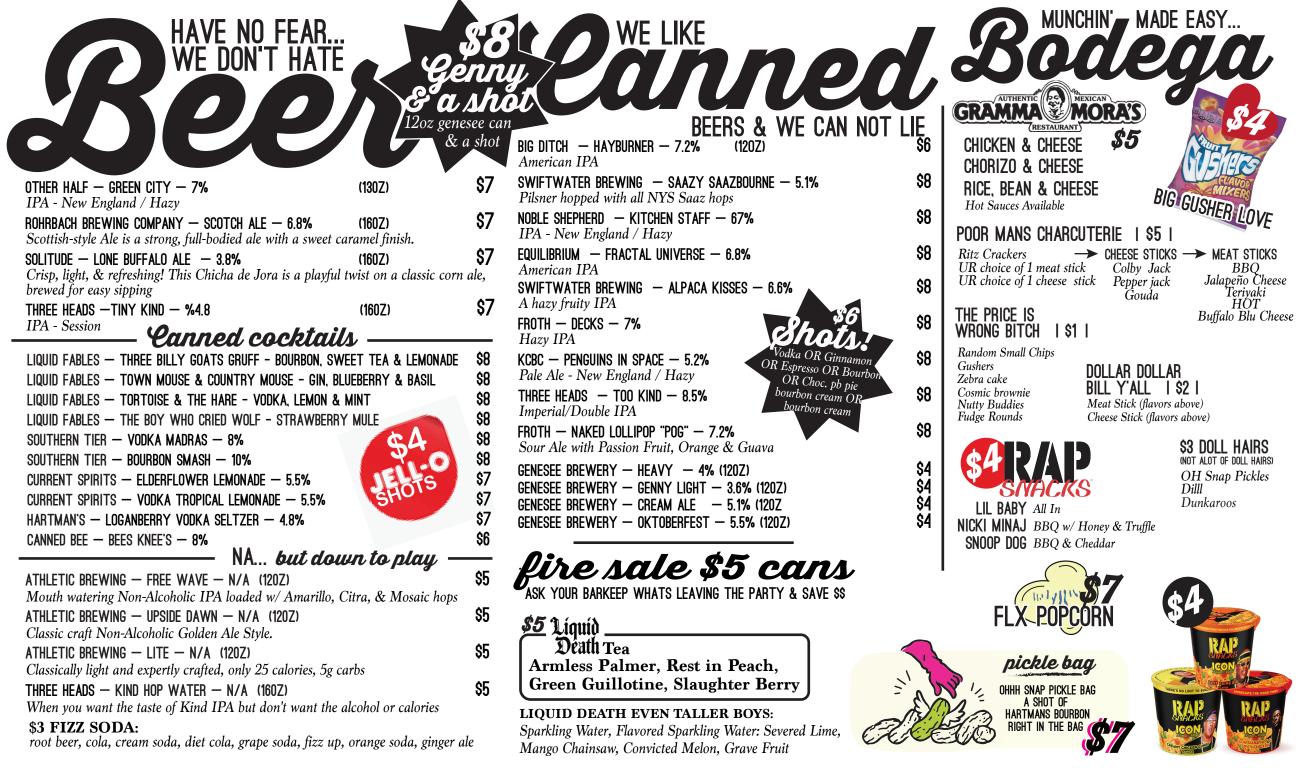

| CROWLER: \$17                                                                                                                                                                                                                                                                                                                                                                                                                                        |